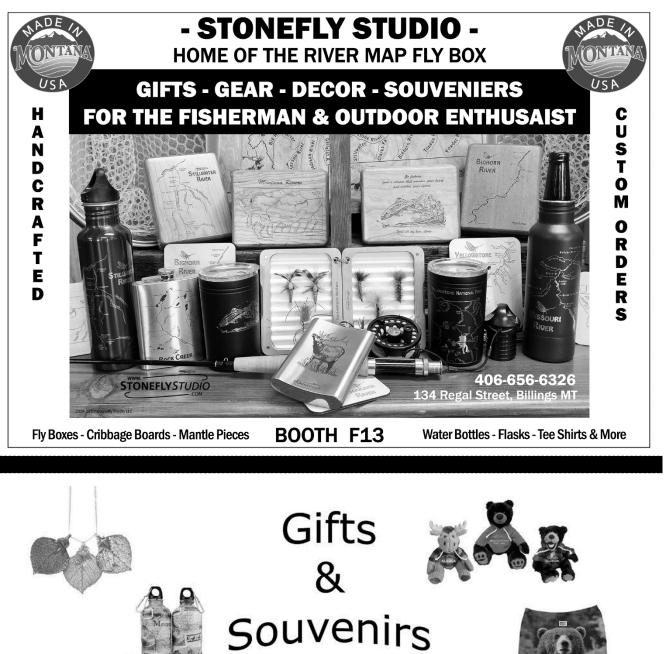

#### Mazel, Daniel

F13

2811 Helen Lane Billings MT 59106 Phone: (406) 656-6326 Email: ss@stoneflystudio.com www.stoneflystudio.com

STONEFLY STUDIO - Original River Maps Engraved on Handcrafted Fly Boxes, Cribbage Boards, Plaques, Mantle Pieces, and Coffee Tables. Engraved River Map Stainless Steel Sports Bottles, Coffee Tumblers, and Flasks. River Map T-Shirts & Posters. Custom Orders: Maps, Logos and Artwork. Registered Made in Montana Co.