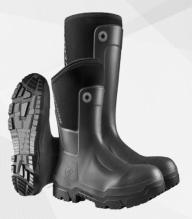

## Comfort and Durability Without the Weight!

WORKLight

Lightweight EVA Outsole Options for Extra Grip, Slip Resistance and Durability

Soft Toe and Safety Toe Styles Available

PLAYLig

Ultra light-weight EVA Barnyard resistant Assortment of colors Sizes 9-3

Booth H15 800-796-5333 www.ChoreBootCentral.com

Distributed By: